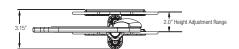

# HDPE Mini Keyboard Tray

This small profile tray was developed to improve storability and ergonomic comfort. Its trimmed down design makes it perfect for height adjustable tables and benching systems where space is at a premium.

### High Density Polyethylene

| Features                                                                      | Benefits                                                                             |  |
|-------------------------------------------------------------------------------|--------------------------------------------------------------------------------------|--|
| Made from 1/2" thick HDPE (High Density Polyethylene) with a textured finish  | Sturdy design which meets "Green" product requirements                               |  |
| 19.38" keyboard trays comes with mouse guard including cable manager          | Prevents mouse from slipping off tray                                                |  |
| Compact profile                                                               | Allows for storability on shorter track and allows user to sit closer to workstation |  |
| Anti-skid strips on keyboard tray                                             | Strips prevent keyboard slippage                                                     |  |
| Universal mounting pattern                                                    | Attaches to Knape & Vogt Waterloo keyboard arms                                      |  |
| Plug-in, non-inserted, gel foam palm rest                                     | Offers gentle support, easy-to-clean wrinkle finish and wear resistant material      |  |
| Wherever possible, recycled materials are used to manufacture components      | Entire keyboard tray is fully recyclable<br>Environmentally friendly                 |  |
| Available with swivel only mouse surface or height adjustable mouse mechanism | Allows for left and right mounting flexibility                                       |  |