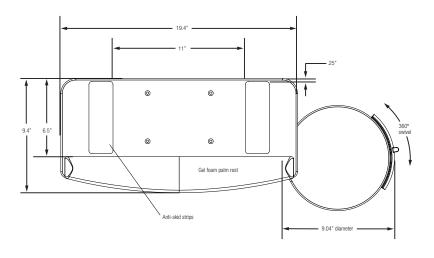

### High Density Polyethylene

| Features                                                                      | Benefits                                                                             |  |
|-------------------------------------------------------------------------------|--------------------------------------------------------------------------------------|--|
| Made from 1/2" thick HDPE (High Density Polyethylene) with a textured finish  | Sturdy design which meets "Green" product requirements                               |  |
| 19.38" keyboard trays comes with mouse guard including cable manager          | Prevents mouse from slipping off tray                                                |  |
| Compact profile                                                               | Allows for storability on shorter track and allows user to sit closer to workstation |  |
| Anti-skid strips on keyboard tray                                             | Strips prevent keyboard slippage                                                     |  |
| Universal mounting pattern                                                    | Attaches to Knape & Vogt Waterloo keyboard arms                                      |  |
| Plug-in, non-inserted, gel foam palm rest                                     | Offers gentle support, easy-to-clean wrinkle finish and wear resistant material      |  |
| Wherever possible, recycled materials are used to manufacture components      | Entire keyboard tray is fully recyclable<br>Environmentally friendly                 |  |
| Available with swivel only mouse surface or height adjustable mouse mechanism | Allows for left and right mounting flexibility                                       |  |

| Model   | Keyboard<br>Width | Depth | Material | Colour | Mouse Tray                    | Palm<br>Rest |
|---------|-------------------|-------|----------|--------|-------------------------------|--------------|
| 6463A79 | 19.4"             | 9.4"  | HDPE     | Black  | Swivel Only                   | included     |
| 6463A81 | 19.4"             | 9.4"  | HDPE     | Black  | Height adjustable with swivel | included     |