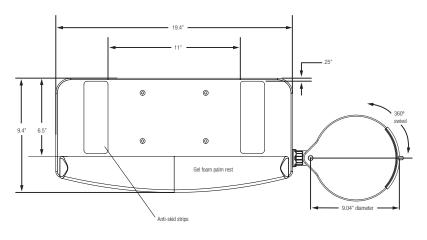

### High Density Polyethylene

| Features                                                                      | Benefits                                                                             |  |
|-------------------------------------------------------------------------------|--------------------------------------------------------------------------------------|--|
| Made from 1/2" thick HDPE (High Density Polyethylene) with a textured finish  | Sturdy design which meets "Green" product requirements                               |  |
| 19.38" keyboard trays comes with mouse guard including cable manager          | Prevents mouse from slipping off tray                                                |  |
| Compact profile                                                               | Allows for storability on shorter track and allows user to sit closer to workstation |  |
| Anti-skid strips on keyboard tray                                             | Strips prevent keyboard slippage                                                     |  |
| Universal mounting pattern                                                    | Attaches to Knape & Vogt Waterloo keyboard arms                                      |  |
| Plug-in, non-inserted, gel foam palm rest                                     | Offers gentle support, easy-to-clean wrinkle finish and wear resistant material      |  |
| Wherever possible, recycled materials are used to manufacture components      | Entire keyboard tray is fully recyclable<br>Environmentally friendly                 |  |
| Available with swivel only mouse surface or height adjustable mouse mechanism | Allows for left and right mounting flexibility                                       |  |

| Model   | Keyboard<br>Width | Depth | Material | Colour | Mouse Tray                    | Palm<br>Rest |
|---------|-------------------|-------|----------|--------|-------------------------------|--------------|
| 6463A79 | 19.4"             | 9.4"  | HDPE     | Black  | Swivel Only                   | included     |
| 6463A81 | 19.4"             | 9.4"  | HDPE     | Black  | Height adjustable with swivel | included     |