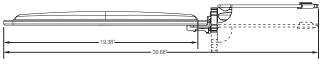

# HDPE Mini Keyboard Tray

This small profile tray was developed to improve storability and ergonomic comfort. Its trimmed down design makes it perfect for height adjustable tables and benching systems where space is at a premium.

### High Density Polyethylene

| Features                                                                      | Benefits                                                                             |  |
|-------------------------------------------------------------------------------|--------------------------------------------------------------------------------------|--|
| Made from 1/2" thick HDPE (High Density Polyethylene) with a textured finish  | Sturdy design which meets "Green" product requirements                               |  |
| 19.38" keyboard trays comes with mouse guard including cable manager          | Prevents mouse from slipping off tray                                                |  |
| Compact profile                                                               | Allows for storability on shorter track and allows user to sit closer to workstation |  |
| Anti-skid strips on keyboard tray                                             | Strips prevent keyboard slippage                                                     |  |
| Universal mounting pattern                                                    | Attaches to Knape & Vogt Waterloo keyboard arms                                      |  |
| Plug-in, non-inserted, gel foam palm rest                                     | Offers gentle support, easy-to-clean wrinkle finish and wear resistant material      |  |
| Wherever possible, recycled materials are used to manufacture components      | Entire keyboard tray is fully recyclable<br>Environmentally friendly                 |  |
| Available with swivel only mouse surface or height adjustable mouse mechanism | Allows for left and right mounting flexibility                                       |  |

| Model   | Keyboard<br>Width | Depth | Material | Colour | Mouse Tray                    | Palm<br>Rest |
|---------|-------------------|-------|----------|--------|-------------------------------|--------------|
| 6463A79 | 19.4"             | 9.4"  | HDPE     | Black  | Swivel Only                   | included     |
| 6463A81 | 19.4"             | 9.4"  | HDPE     | Black  | Height adjustable with swivel | included     |