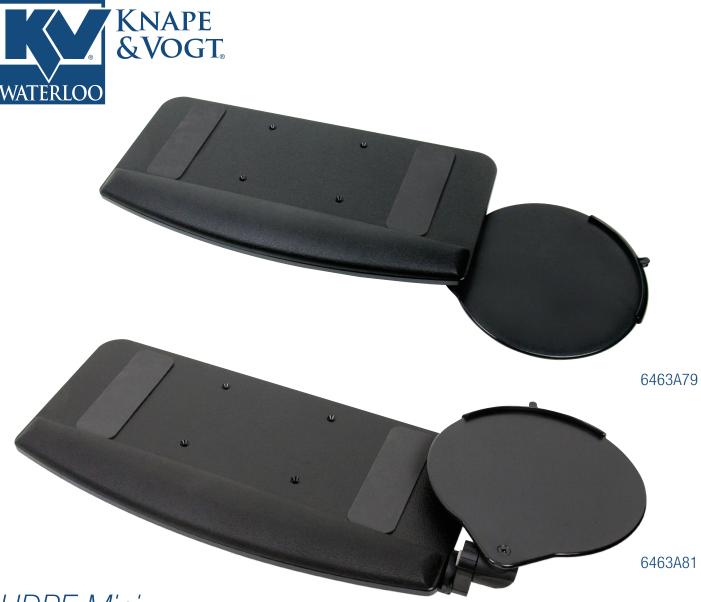

# HDPE Mini Keyboard Tray

This small profile tray was developed to improve storability and ergonomic comfort. Its trimmed down design makes it perfect for height adjustable tables and benching systems where space is at a premium.

### High Density Polyethylene

| Features                                                                      | Benefits                                                                             |  |
|-------------------------------------------------------------------------------|--------------------------------------------------------------------------------------|--|
| Made from 1/2" thick HDPE (High Density Polyethylene) with a textured finish  | Sturdy design which meets "Green" product requirements                               |  |
| 19.38" keyboard trays comes with mouse guard including cable manager          | Prevents mouse from slipping off tray                                                |  |
| Compact profile                                                               | Allows for storability on shorter track and allows user to sit closer to workstation |  |
| Anti-skid strips on keyboard tray                                             | Strips prevent keyboard slippage                                                     |  |
| Universal mounting pattern                                                    | Attaches to Knape & Vogt Waterloo keyboard arms                                      |  |
| Plug-in, non-inserted, gel foam palm rest                                     | Offers gentle support, easy-to-clean wrinkle finish and wear resistant material      |  |
| Wherever possible, recycled materials are used to manufacture components      | Entire keyboard tray is fully recyclable<br>Environmentally friendly                 |  |
| Available with swivel only mouse surface or height adjustable mouse mechanism | Allows for left and right mounting flexibility                                       |  |

| Model   | Keyboard<br>Width | Depth | Material | Colour | Mouse Tray                    | Palm<br>Rest |
|---------|-------------------|-------|----------|--------|-------------------------------|--------------|
| 6463A79 | 19.4"             | 9.4"  | HDPE     | Black  | Swivel Only                   | included     |
| 6463A81 | 19.4"             | 9.4"  | HDPE     | Black  | Height adjustable with swivel | included     |